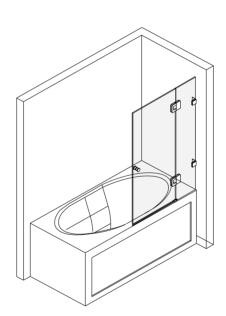

skets.

#### CARE FOR YOUR SHOWER DOOR

- Never use scouring powder pads or sharp instruments on metal pieces or glass panels.
  - An occasional wiping down with a mild soap diluted in water is all that is needed to keep the panels and aluminum parts looking new.
- We recommend wiping the glass panels with a squeegee after each use.

### **TOOLS REQUIRED**

| SPIRIT LEVEL | POWER DRILL  | PENCIL                             | SILICONE | MALLET         |
|--------------|--------------|------------------------------------|----------|----------------|
| TAPE MEASURE | SCREW DRIVER | 6mm&3mm(1/4" & 1/8")<br>DRILL BITS | HACKSAW  | SAFETY GLASSES |

 $<sup>\</sup>mbox{\ensuremath{\mbox{\$}}}$  Use a 6mm(1/4") drill bit for ceramic when drilling into ceramic tiles

## **CHOOSE A CONFIGURATION**



## PARTS LISTING



| ITEM | PARTS                 | DIAGRAM  | QTY |
|------|-----------------------|----------|-----|
| 01   | Wall plug             | <b>1</b> | 2   |
| 02   | Screw ST4x30          |          | 2   |
| 03   | Fixed glass           |          | 1   |
| 04   | "Y"Seal with soft leg |          | 1   |

| ITEM | PARTS       | DIAGRAM | QTY |
|------|-------------|---------|-----|
| 05   | Door glass  |         | 1   |
| 06   | Corner code | ð       | 2   |
| 07   | Hinge seal  | Œ       | 2   |
| 08   | Door sweep  | <b></b> | 1   |











24 HOURS