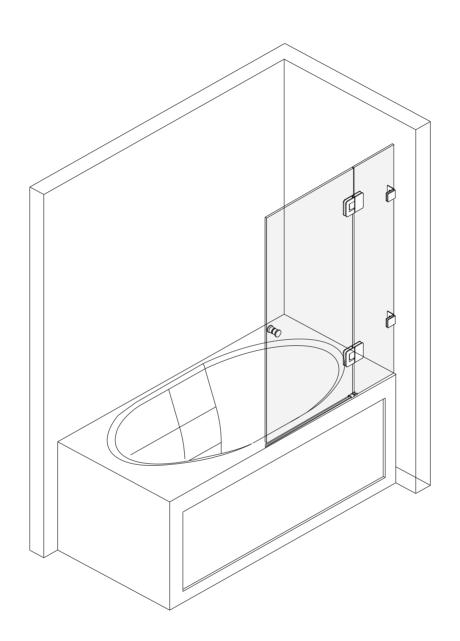

# **INSTRUCTION MANUAL**





## Please keep this manual and product code number for future reference and for ordering replacement parts if necessary.

#### **GENERAL INSTRUCTIONS**

- · Read this manual carefully and completely before proceeding.
- It is recommended that you wear safety glasses at all times during the installation.

#### INSTALLATION OVER CERAMIC TILES

- If your shower door is to be installed over ceramic tiles, the tiles should lay completely under the wall jamb.
- Silicone should be used to seal the gap where the ceramic tiles meet the fixed panel.

#### NOTICE

- Caulking: no sealant is required inside the shower, unless otherwise stated.
- Some models are equipped with clear sealing gaskets.

#### CARE FOR YOUR SHOWER DOOR

- Never use scouring powder pads or sharp instruments on metal pieces