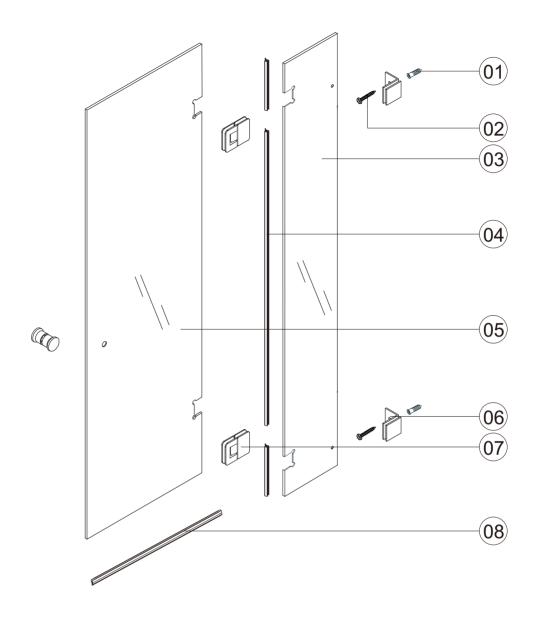

## PARTS LISTING

| ITEM | PARTS                 | DIAGRAM  | QTY |
|------|-----------------------|----------|-----|
| 01   | Wall plug             | <b>1</b> | 2   |
| 02   | Screw ST4x30          |          | 2   |
| 03   | Fixed glass           |          | 1   |
| 04   | "Y"Seal with soft leg |          | 1   |

| ITEM | PARTS       | DIAGRAM | QTY |
|------|-------------|---------|-----|
| 05   | Door glass  |         | 1   |
| 06   | Corner code | ð       | 2   |
| 07   | Hinge seal  | Œ       | 2   |
| 08   | Door sweep  | <b></b> | 1   |