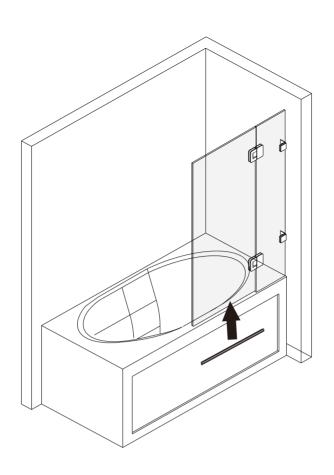

RE | SCREW DRIVER | 6mm&3mm(1/4" & 1/8")<br>DRILL BITS | HACKSAW  | SAFETY GLASSES |

 $<sup>\</sup>mbox{\ensuremath{\mbox{\$}}}$  Use a 6mm(1/4") drill bit for ceramic when drilling into ceramic tiles

## **CHOOSE A CONFIGURATION**



## PARTS LISTING



| ITEM | PARTS                 | DIAGRAM  | QTY |
|------|-----------------------|----------|-----|
| 01   | Wall plug             | <b>1</b> | 2   |
| 02   | Screw ST4x30          |          | 2   |
| 03   | Fixed glass           |          | 1   |
| 04   | "Y"Seal with soft leg |          | 1   |

| ITEM | PARTS       | DIAGRAM | QTY |
|------|-------------|---------|-----|
| 05   | Door glass  |         | 1   |
| 06   | Corner code | ð       | 2   |
| 07   | Hinge seal  | Œ       | 2   |
| 08   | Door sweep  | <b></b> | 1   |











24 HOURS