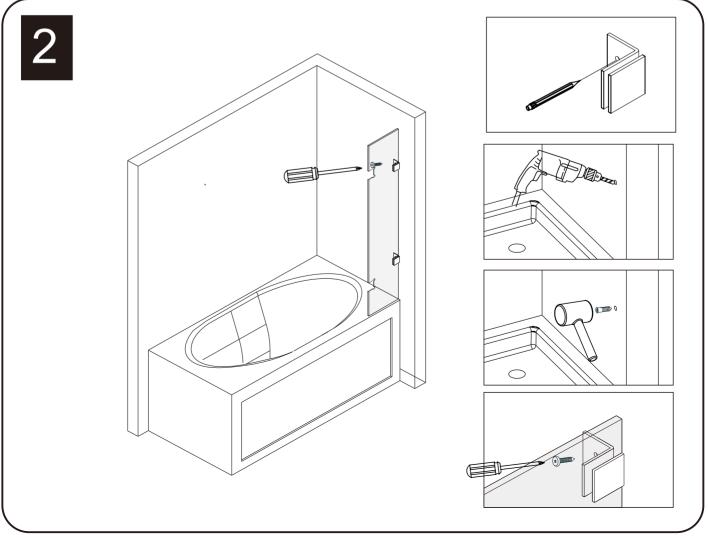

### **TOOLS REQUIRED**

| SPIRIT LEVEL | POWER DRILL  | PENCIL                             | SILICONE | MALLET         |
|--------------|--------------|------------------------------------|----------|----------------|
| TAPE MEASURE | SCREW DRIVER | 6mm&3mm(1/4" & 1/8")<br>DRILL BITS | HACKSAW  | SAFETY GLASSES |

 $<sup>\</sup>mbox{\ensuremath{\mbox{\$}}}$  Use a 6mm(1/4") drill bit for ceramic when drilling into ceramic tiles