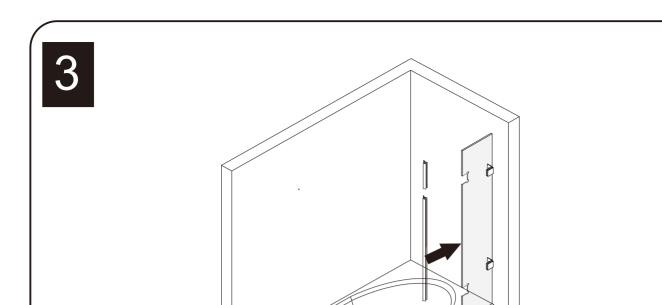

## PARTS LISTING

| ITEM | PARTS                 | DIAGRAM  | QTY |
|------|-----------------------|----------|-----|
| 01   | Wall plug             | <b>1</b> | 2   |
| 02   | Screw ST4x30          |          | 2   |
| 03   | Fixed glass           |          | 1   |
| 04   | "Y"Seal with soft leg |          | 1   |

| ITEM | PARTS       | DIAGRAM | QTY |
|------|-------------|---------|-----|
| 05   | Door glass  |         | 1   |
| 06   | Corner code | ð       | 2   |
| 07   | Hinge seal  | Œ       | 2   |
| 08   | Door sweep  | <b></b> | 1   |