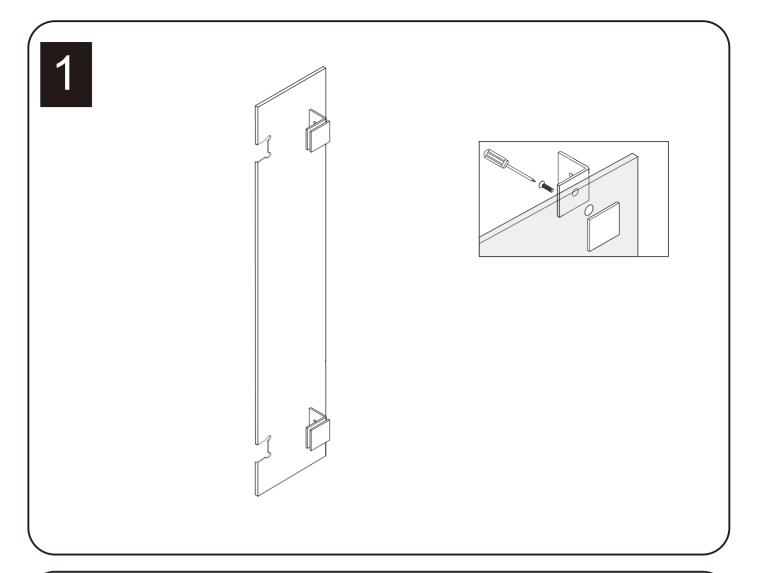

PE MEASURE | SCREW DRIVER | 6mm&3mm(1/4" & 1/8")<br>DRILL BITS | HACKSAW  | SAFETY GLASSES |

 $<sup>\</sup>mbox{\ensuremath{\mbox{\$}}}$  Use a 6mm(1/4") drill bit for ceramic when drilling into ceramic tiles

## **CHOOSE A CONFIGURATION**



## PARTS LISTING



| ITEM | PARTS                 | DIAGRAM  | QTY |
|------|-----------------------|----------|-----|
| 01   | Wall plug             | <b>1</b> | 2   |
| 02   | Screw ST4x30          |          | 2   |
| 03   | Fixed glass           |          | 1   |
| 04   | "Y"Seal with soft leg |          | 1   |

| ITEM | PARTS       | DIAGRAM | QTY |
|------|-------------|---------|-----|
| 05   | Door glass  |         | 1   |
| 06   | Corner code | ð       | 2   |
| 07   | Hinge seal  | Œ       | 2   |
| 08   | Door sweep  | <b></b> | 1   |











24 HOURS