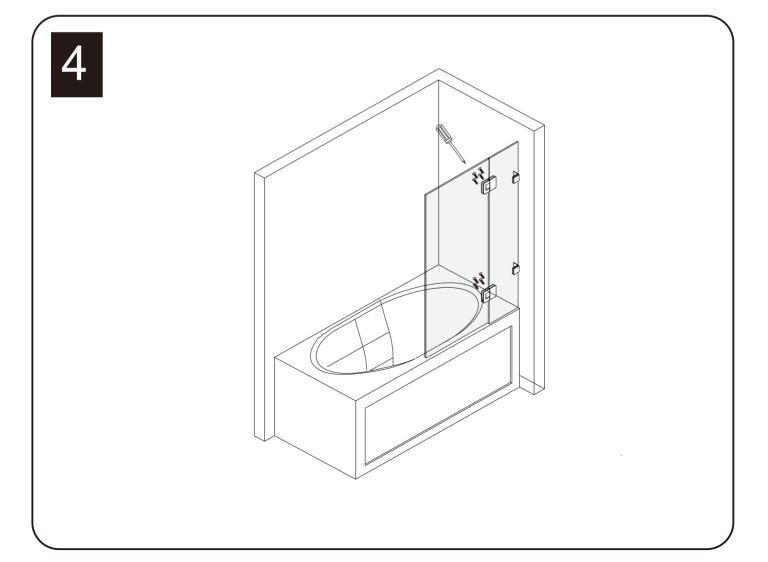

## PARTS LISTING

| ITEM | PARTS                 | DIAGRAM  | QTY |
|------|-----------------------|----------|-----|
| 01   | Wall plug             | <b>1</b> | 2   |
| 02   | Screw ST4x30          |          | 2   |
| 03   | Fixed glass           |          | 1   |
| 04   | "Y"Seal with soft leg |          | 1   |

| ITEM | PARTS       | DIAGRAM | QTY |
|------|-------------|---------|-----|
| 05   | Door glass  |         | 1   |
| 06   | Corner code | ð       | 2   |
| 07   | Hinge seal  | Œ       | 2   |
| 08   | Door sweep  | <b></b> | 1   |