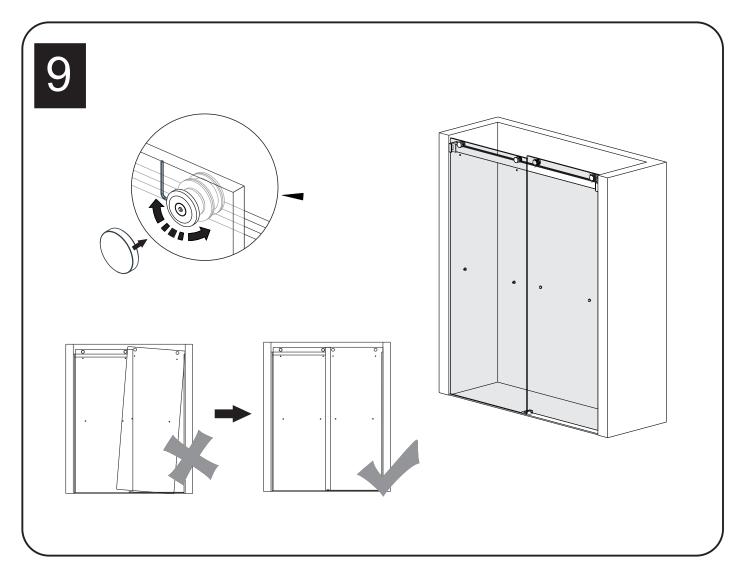

## **PARTS LISTING**

| ITEM | PARTS                 | DIAGRAM  | QTY |
|------|-----------------------|----------|-----|
| 1    | Roller                |          | 4   |
| 2    | Anti jumping knob     | <b>O</b> | 4   |
| 3    | Sliding door          |          | 2   |
| 4    | Door seal             |          | 4   |
| 5    | Towel bar             |          | 2   |
| 6    | Anti-splash threshold |          | 1   |
| 7    | Floor guide cover cap |          | 1   |

| ITEM | PARTS                | DIAGRAM  | QTY |
|------|----------------------|----------|-----|
| 08   | Floor guide          |          | 1   |
| 09   | Rail                 |          | 1   |
| 10   | Anti-collision block |          | 4   |
| 11   | Guide rail bracket   |          | 2   |
| 12   | Wall plugs           |          | 5   |
| 13   | Wall mount bracket   |          | 2   |
| 14   | Screw                | <b>©</b> | 5   |