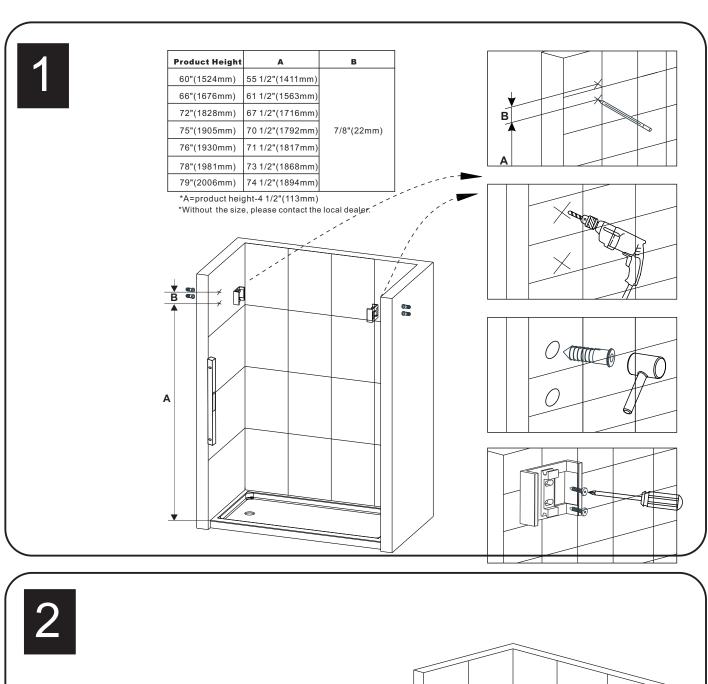

## **TOOLS REQUIRED**

| SPIRIT LEVEL | POWER DRILL  | PENCIL                             | SILICONE | MALLET         |
|--------------|--------------|------------------------------------|----------|----------------|
| TAPE MEASURE | SCREW DRIVER | 6mm&3mm(1/4" & 1/8")<br>DRILL BITS | HACKSAW  | SAFETY GLASSES |

<sup>\*</sup> Use a 6mm( $\frac{1}{4}$ ") drill bit for ceramic when drilling into ceramic tiles