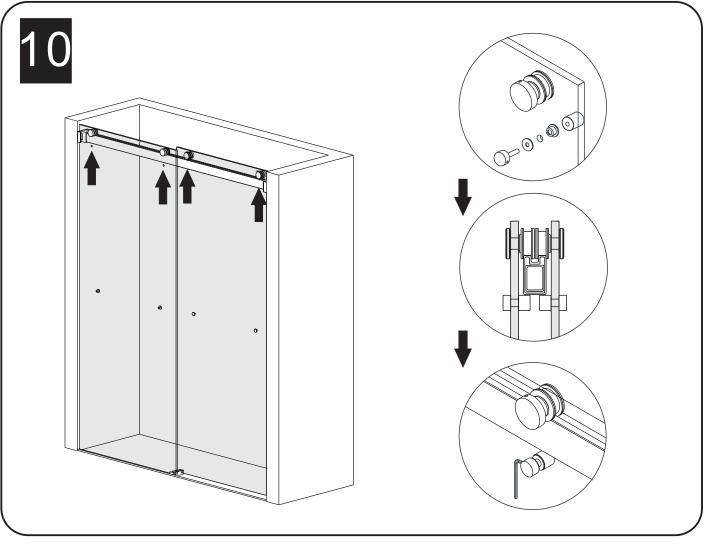

## **PARTS LISTING**

| ITEM | PARTS                 | DIAGRAM  | QTY |
|------|-----------------------|----------|-----|
| 1    | Roller                |          | 4   |
| 2    | Anti jumping knob     | <b>O</b> | 4   |
| 3    | Sliding door          |          | 2   |
| 4    | Door seal             |          | 4   |
| 5    | Towel bar             |          | 2   |
| 6    | Anti-splash threshold |          | 1   |
| 7    | Floor guide cover cap |          | 1   |

| ITEM | PARTS                | DIAGRAM  | QTY |
|------|----------------------|----------|-----|
| 08   | Floor guide          |          | 1   |
| 09   | Rail                 |          | 1   |
| 10   | Anti-collision block |          | 4   |
| 11   | Guide rail bracket   |          | 2   |
| 12   | Wall plugs           |          | 5   |
| 13   | Wall mount bracket   |          | 2   |
| 14   | Screw                | <b>©</b> | 5   |