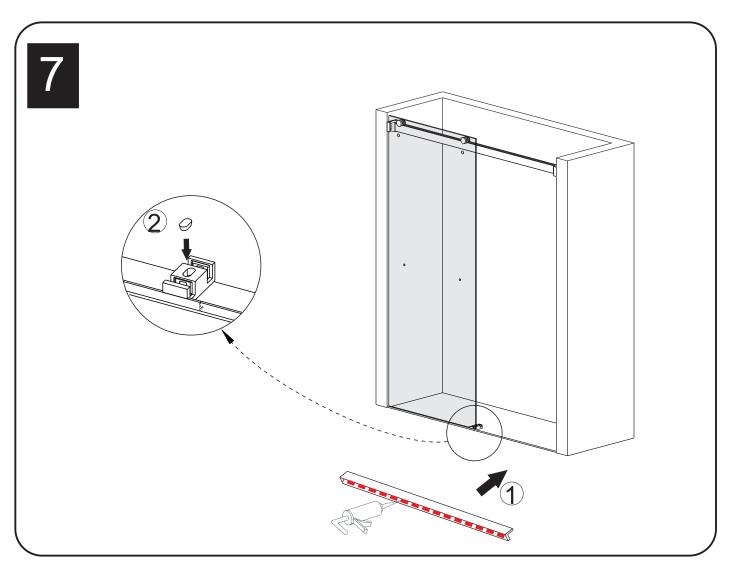

## **TOOLS REQUIRED**

| SPIRIT LEVEL | POWER DRILL  | PENCIL                             | SILICONE | MALLET         |
|--------------|--------------|------------------------------------|----------|----------------|
| TAPE MEASURE | SCREW DRIVER | 6mm&3mm(1/4" & 1/8")<br>DRILL BITS | HACKSAW  | SAFETY GLASSES |

<sup>\*</sup> Use a 6mm( $\frac{1}{4}$ ") drill bit for ceramic when drilling into ceramic tiles