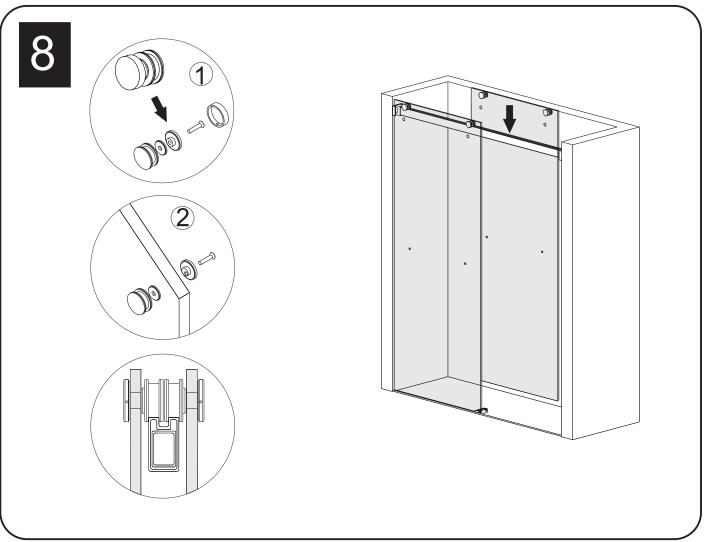

## **PARTS LISTING**

| ITEM | PARTS                 | DIAGRAM  | QTY |
|------|-----------------------|----------|-----|
| 1    | Roller                |          | 4   |
| 2    | Anti jumping knob     | <b>O</b> | 4   |
| 3    | Sliding door          |          | 2   |
| 4    | Door seal             |          | 4   |
| 5    | Towel bar             |          | 2   |
| 6    | Anti-splash threshold |          | 1   |
| 7    | Floor guide cover cap |          | 1   |

| ITEM | PARTS                | DIAGRAM  | QTY |
|------|----------------------|----------|-----|
| 08   | Floor guide          |          | 1   |
| 09   | Rail                 |          | 1   |
| 10   | Anti-collision block |          | 4   |
| 11   | Guide rail bracket   |          | 2   |
| 12   | Wall plugs           |          | 5   |
| 13   | Wall mount bracket   |          | 2   |
| 14   | Screw                | <b>©</b> | 5   |