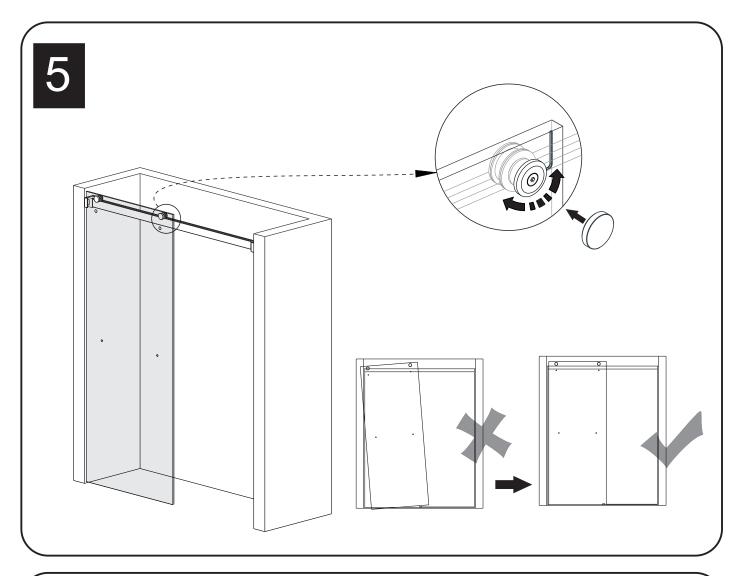

### INSTALLATION OVER CERAMIC TILES

- If your shower door is to be installed over ceramic tiles, the tiles should lay completely under the wall jamb.
- Silicone should be used to seal the gap where the ceramic tiles meet the fixed panel.