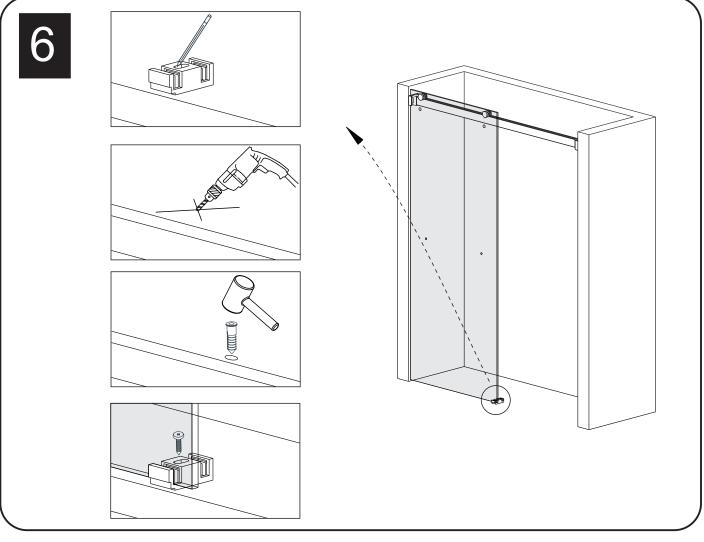

## **TOOLS REQUIRED**

| SPIRIT LEVEL | POWER DRILL  | PENCIL                             | SILICONE | MALLET         |
|--------------|--------------|------------------------------------|----------|----------------|
| TAPE MEASURE | SCREW DRIVER | 6mm&3mm(1/4" & 1/8")<br>DRILL BITS | HACKSAW  | SAFETY GLASSES |

<sup>\*</sup> Use a 6mm( $\frac{1}{4}$ ") drill bit for ceramic when drilling into ceramic tiles