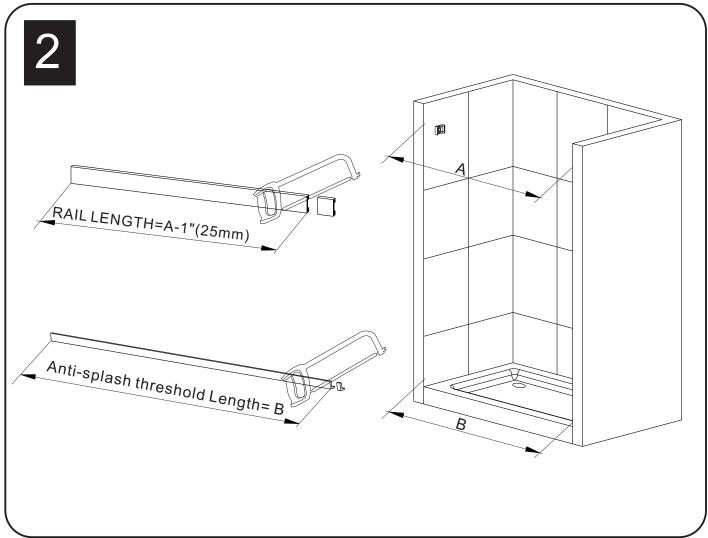

## **PARTS LISTING**

| ITEM | PARTS                 | DIAGRAM  | QTY |
|------|-----------------------|----------|-----|
| 1    | Roller                |          | 4   |
| 2    | Anti jumping knob     | <b>O</b> | 4   |
| 3    | Sliding door          |          | 2   |
| 4    | Door seal             |          | 4   |
| 5    | Towel bar             |          | 2   |
| 6    | Anti-splash threshold |          | 1   |
| 7    | Floor guide cover cap |          | 1   |

| ITEM | PARTS                | DIAGRAM  | QTY |
|------|----------------------|----------|-----|
| 08   | Floor guide          |          | 1   |
| 09   | Rail                 |          | 1   |
| 10   | Anti-collision block |          | 4   |
| 11   | Guide rail bracket   |          | 2   |
| 12   | Wall plugs           |          | 5   |
| 13   | Wall mount bracket   |          | 2   |
| 14   | Screw                | <b>©</b> | 5   |