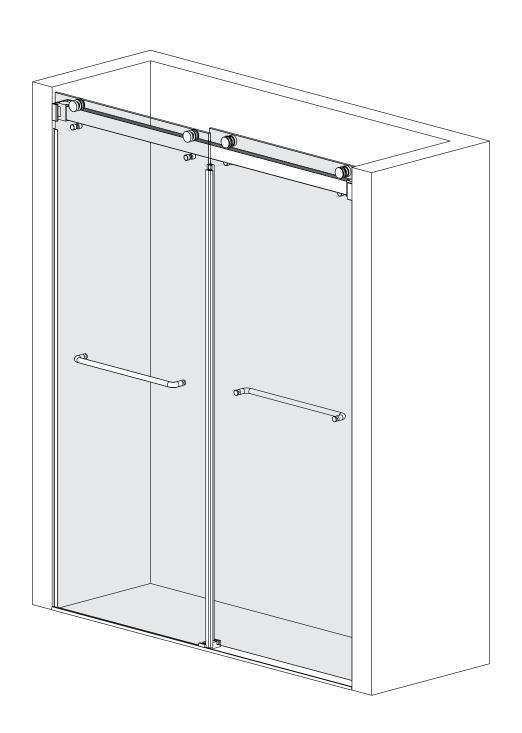

# **INSTRUCTION MANUAL**





# Please keep this manual and product code number for future reference and for ordering replacement parts if necessary.

### **GENERAL INSTRUCTIONS**

- Read this manual carefully and completely before proceeding.
- It is recommended that you wear safety glasses at all times during the installation.

### INSTALLATION OVER CERAMIC TILES

- If your shower door is to be installed over ceramic tiles, the tiles should lay completely under the wall jamb.
- Silicone should be used to seal the gap where the ceramic tiles meet the fixed panel.

#### NOTICE

- Caulking: no sealant is required inside the shower, unless otherwise stated.
- Some models are equipped with clear sealing gaskets.

#### CARE FOR YOUR SHOWER DOOR

- Never use scouring powder pads or sharp instruments on metal pieces or g