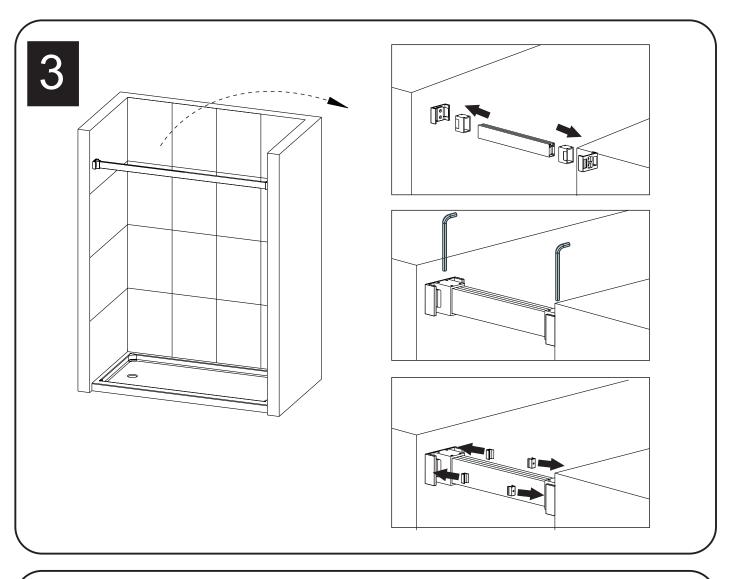

## **PARTS LISTING**

| ITEM | PARTS                 | DIAGRAM  | QTY |
|------|-----------------------|----------|-----|
| 1    | Roller                |          | 4   |
| 2    | Anti jumping knob     | <b>O</b> | 4   |
| 3    | Sliding door          |          | 2   |
| 4    | Door seal             |          | 4   |
| 5    | Towel bar             |          | 2   |
| 6    | Anti-splash threshold |          | 1   |
| 7    | Floor guide cover cap |          | 1   |

| ITEM | PARTS                | DIAGRAM  | QTY |
|------|----------------------|----------|-----|
| 08   | Floor guide          |          | 1   |
| 09   | Rail                 |          | 1   |
| 10   | Anti-collision block |          | 4   |
| 11   | Guide rail bracket   |          | 2   |
| 12   | Wall plugs           |          | 5   |
| 13   | Wall mount bracket   |          | 2   |
| 14   | Screw                | <b>©</b> | 5   |