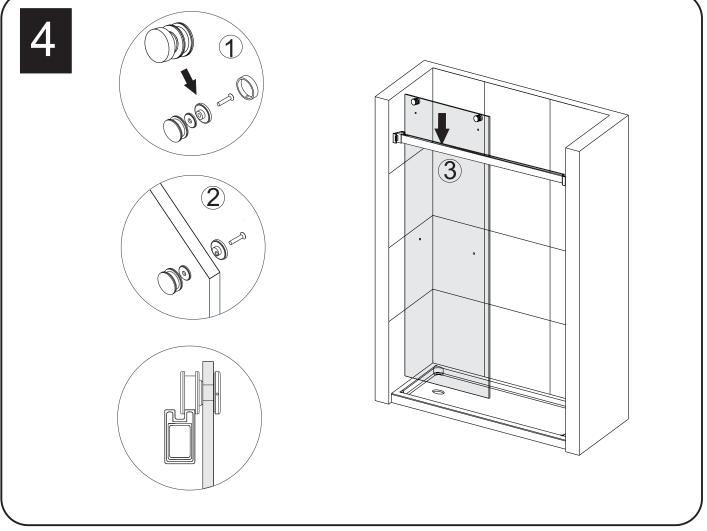

## **PARTS LISTING**

| ITEM | PARTS                 | DIAGRAM  | QTY |
|------|-----------------------|----------|-----|
| 1    | Roller                |          | 4   |
| 2    | Anti jumping knob     | <b>O</b> | 4   |
| 3    | Sliding door          |          | 2   |
| 4    | Door seal             |          | 4   |
| 5    | Towel bar             |          | 2   |
| 6    | Anti-splash threshold |          | 1   |
| 7    | Floor guide cover cap |          | 1   |

| ITEM | PARTS                | DIAGRAM  | QTY |
|------|----------------------|----------|-----|
| 08   | Floor guide          |          | 1   |
| 09   | Rail                 |          | 1   |
| 10   | Anti-collision block |          | 4   |
| 11   | Guide rail bracket   |          | 2   |
| 12   | Wall plugs           |          | 5   |
| 13   | Wall mount bracket   |          | 2   |
| 14   | Screw                | <b>©</b> | 5   |