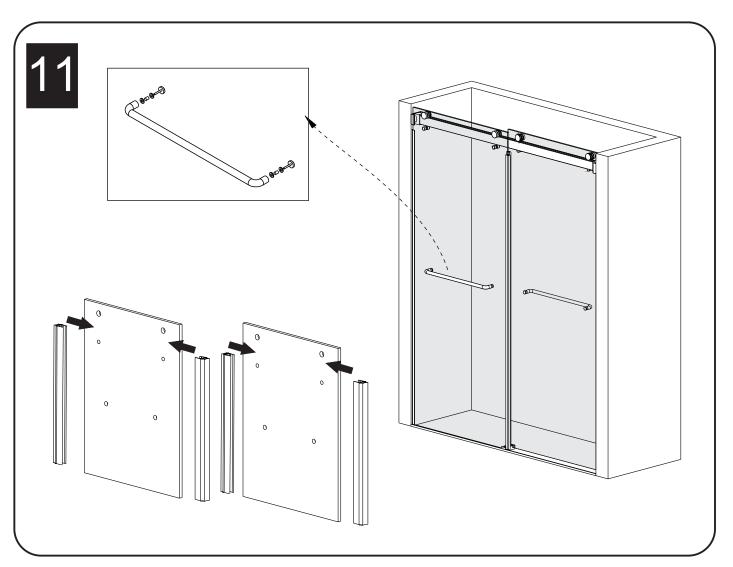

## **PARTS LISTING**

| ITEM | PARTS                 | DIAGRAM  | QTY |
|------|-----------------------|----------|-----|
| 1    | Roller                |          | 4   |
| 2    | Anti jumping knob     | <b>O</b> | 4   |
| 3    | Sliding door          |          | 2   |
| 4    | Door seal             |          | 4   |
| 5    | Towel bar             |          | 2   |
| 6    | Anti-splash threshold |          | 1   |
| 7    | Floor guide cover cap |          | 1   |