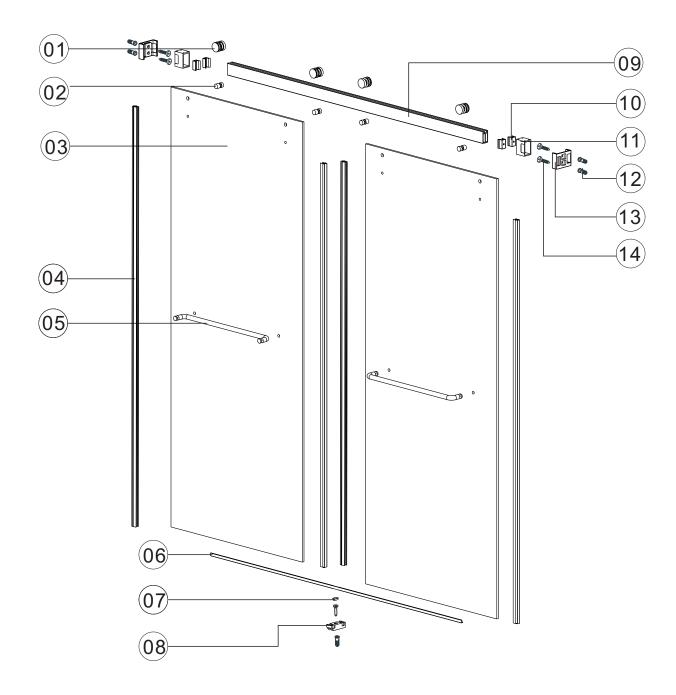

## **PARTS LISTING**

| ITEM | PARTS                 | DIAGRAM  | QTY |
|------|-----------------------|----------|-----|
| 1    | Roller                |          | 4   |
| 2    | Anti jumping knob     | <b>O</b> | 4   |
| 3    | Sliding door          |          | 2   |
| 4    | Door seal             |          | 4   |
| 5    | Towel bar             |          | 2   |
| 6    | Anti-splash threshold |          | 1   |
| 7    | Floor guide cover cap |          | 1   |

| ITEM | PARTS                | DIAGRAM  | QTY |
|------|----------------------|----------|-----|
| 08   | Floor guide          |          | 1   |
| 09   | Rail                 |          | 1   |
| 10   | Anti-collision block |          | 4   |
| 11   | Guide rail bracket   |          | 2   |
| 12   | Wall plugs           |          | 5   |
| 13   | Wall mount bracket   |          | 2   |
| 14   | Screw                | <b>©</b> | 5   |