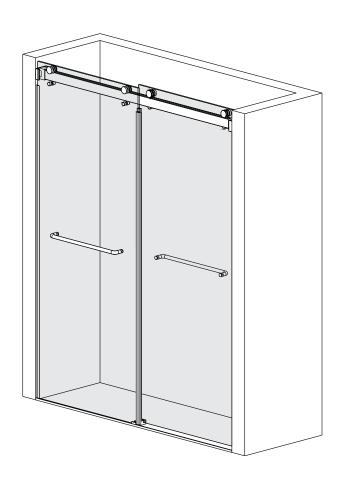

ped with clear sealing gaskets.

#### CARE FOR YOUR SHOWER DOOR

- Never use scouring powder pads or sharp instruments on metal pieces or glass panels.
  An occasional wiping down with a mild soap diluted in water is all that is needed to keep the panels and metal parts looking new.
- We recommend wiping the glass panels with a squeegee after each use.

## **TOOLS REQUIRED**

| SPIRIT LEVEL | POWER DRILL  | PENCIL                             | SILICONE | MALLET         |
|--------------|--------------|------------------------------------|----------|----------------|
| TAPE MEASURE | SCREW DRIVER | 6mm&3mm(1/4" & 1/8")<br>DRILL BITS | HACKSAW  | SAFETY GLASSES |

<sup>\*</sup> Use a 6mm( $\frac{1}{4}$ ") drill bit for ceramic when drilling into ceramic tiles

## **CHOOSE A CONFIGURATION**



## **PARTS LISTING**



| ITEM | PARTS                 | DIAGRAM  | QTY |
|------|-----------------------|----------|-----|
| 1    | Roller                |          | 4   |
| 2    | Anti jumping knob     | <b>O</b> | 4   |
| 3    | Sliding door          |          | 2   |
| 4    | Door seal             |          | 4   |
| 5    | Towel bar             |          | 2   |
| 6    | Anti-splash threshold |          | 1   |
| 7    | Floor guide cover cap |          | 1   |

| ITEM | PARTS                | DIAGRAM  | QTY |
|------|----------------------|----------|-----|
| 08   | Floor guide          |          | 1   |
| 09   | Rail                 |          | 1   |
| 10   | Anti-collision block |          | 4   |
| 11   | Guide rail bracket   |          | 2   |
| 12   | Wall plugs