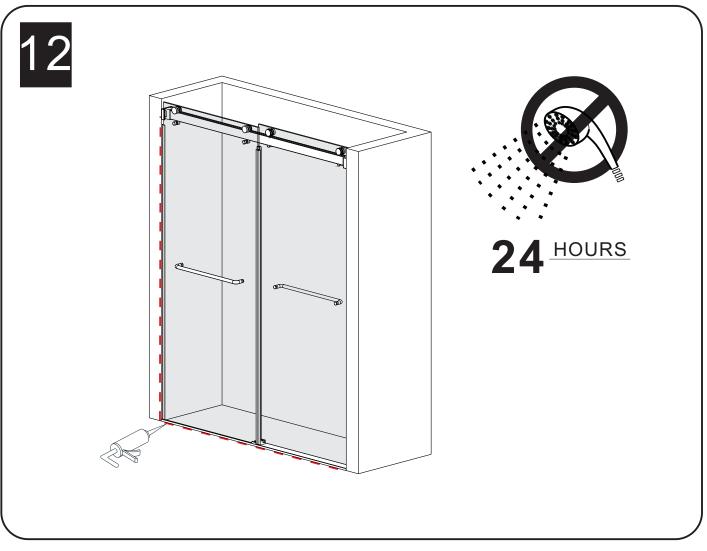

### INSTALLATION OVER CERAMIC TILES

- If your shower door is to be installed over ceramic tiles, the tiles should lay completely under the wall jamb.
- Silicone should be used to seal the gap where the ceramic tiles meet the fixed panel.

#### NOTICE

- Caulking: no sealant is required inside the shower, unless otherwise stated.
- Some models are equipped with clear sealing gaskets.